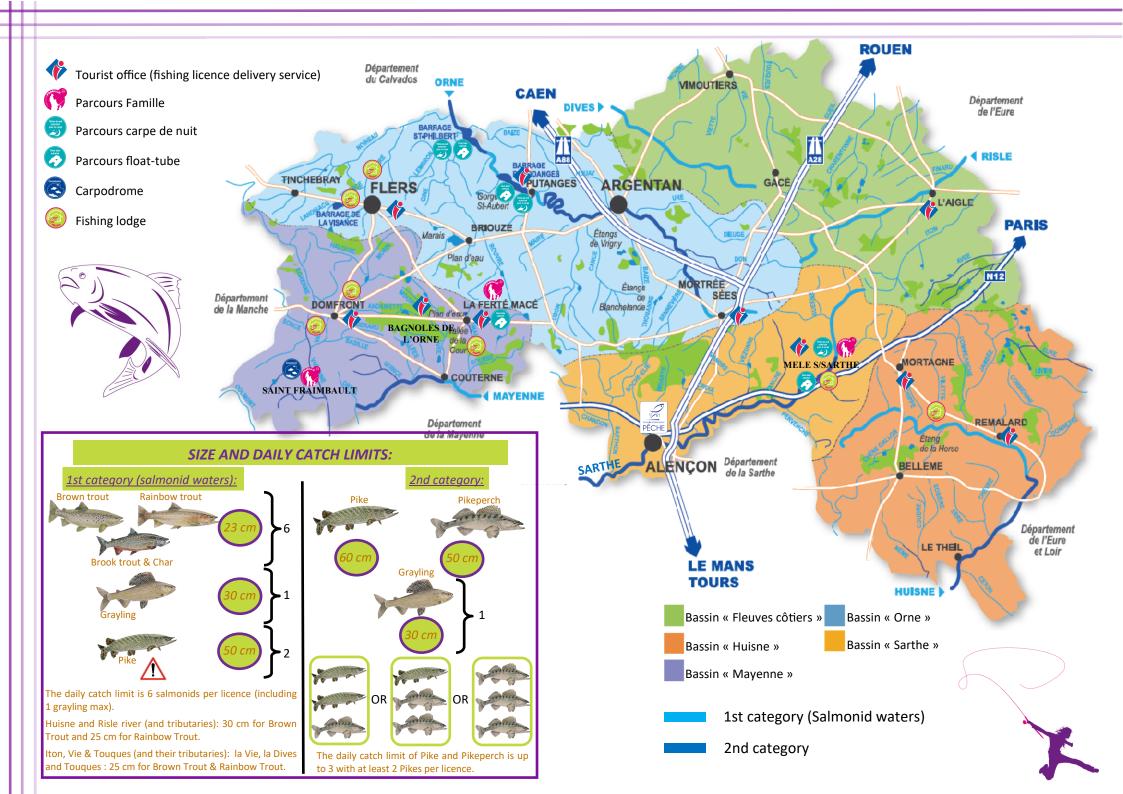

| GAME & COARSE FISH                   | SALMONID WATERS (1st category)                    | OTHER WATERS (2nd category)                                |
|--------------------------------------|---------------------------------------------------|------------------------------------------------------------|
| Brown trout - Brook trout<br>Char    | 08th March to 21th September                      | 08th March to 21th September                               |
| Rainbow trout                        | 08th March to 21th September                      | 1st January to 31st December                               |
| Grayling                             | 17th May to 21th September                        | 17th May to 31st December                                  |
| Pike                                 | 26th April to 21th September                      | 1st January to 26th January<br>26th April to 31st December |
| Pikeperch                            | 08th March to 21th September                      | 1st January to 26th January<br>31th May to 31st December   |
| Narrow-clawed crayfish               | 26th July to 04th August                          | 26th July to 04th August                                   |
| Signal crayfish (no release allowed) | 08th March to 21th September                      | 1st January to 31th December                               |
| Other species                        | 08th March to 21th September                      | 1st January to 31th December                               |
| Fishing material                     | 1 rod (maximum 2 hooks or 3 flies)<br>6 crab nets | 4 rods (maximum 2 hooks or 3 flies)<br>6 crab nets         |