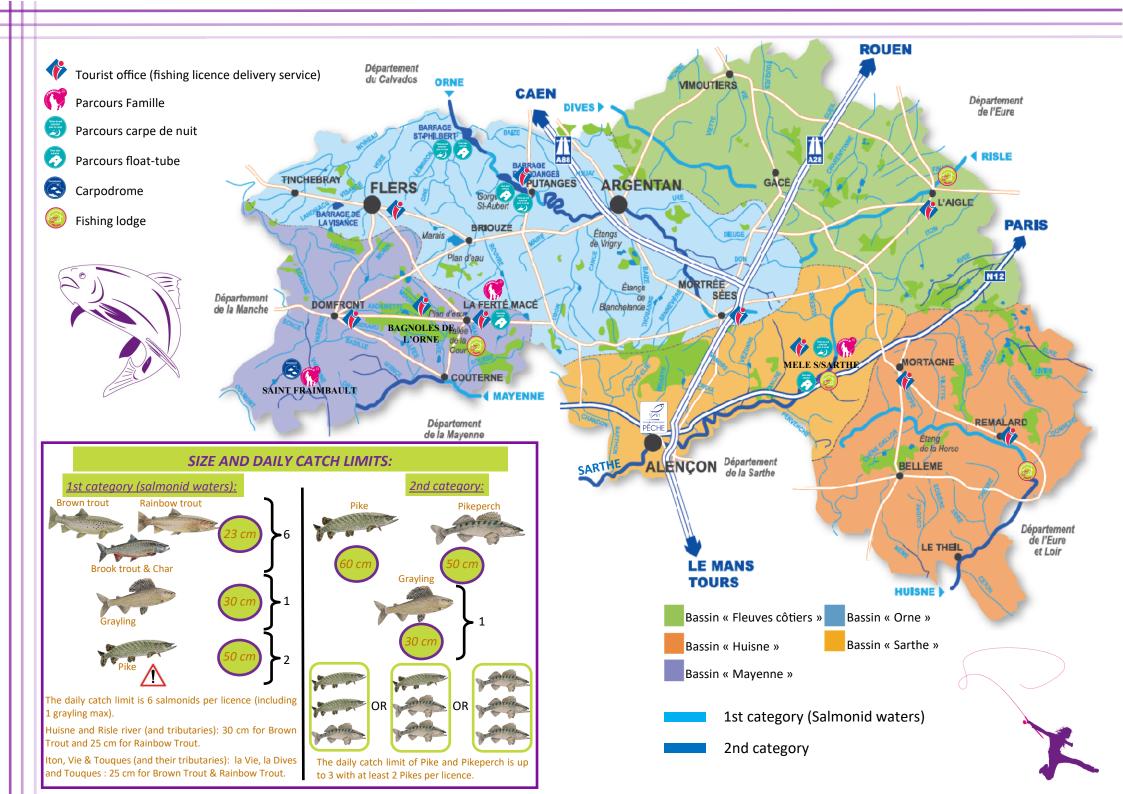

permit     | Under 12 annual licence 1 rod, 91 Departments of France (CHI/EHGO/URNE) <sup>1</sup> (fr: carte découverte -12 ans)                       | 7,00€   |
| Women's taster permit       | Annual licence to promote angling towards women 1 rod, 91 Departments of France (CHI/EHGO/URNE) <sup>1</sup> (fr: carte découverte femme) | 40,00 € |
| Day permit                  | Daily licence  Department of Orne  (fr: carte journalière)                                                                                | 15,00 € |
| Holiday permit              | Weekly licence (seven consecutives days) 91 Departments of France (CHI/EHGO/URNE) <sup>1</sup> (fr: carte hebdomadaire)                   | 35,00 € |

<sup>&</sup>lt;sup>1</sup> please see https://en.cartedepeche.fr/57-la-reciprocite.htm